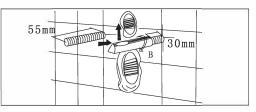

## Wall-hung Toilet BEWH/ZAWH

1. Five spare part: A、B、C、D、E、F (as shown).

2. As shown, installing B into the screw rod & keeping screw notch vertically upward.

3.Inserting C into the mounting hole & keeping the threaded hole vertically upward.

4.Inserting B into C & fixing D slightly above C.

5. Installing D into the screw hole of C & Fixing it on the mounting hole by using A.

6.Installation completed, please be seated to check the stability.