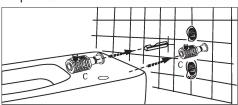

## Wall-hung Toilet BEWH/ZAWH

1. Five spare part: A、B、C、D、E、F (as shown).

2. As shown, installing B into the screw rod & keeping screw notch vertically upward.

3.Inserting C into the mounting hole & keeping the threaded hole vertically upward.

4.Inserting B into C & fixing D slightly above C.

5. Installing D into the screw hole of C & Fixing it on the mounting hole by using A.

6.Installation completed, please be seated to check the stability.