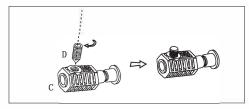

4.Inserting B into C & fixing D slightly above C.

5. Installing D into the screw hole of C & Fixing it on the mounting hole by using A.

6.Installation completed, please be seated to check the stability.