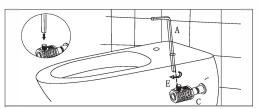

## Wall-hung Toilet BEWH/ZAWH

1. Five spare part: A、B、C、D、E、F (as shown).

2. As shown, installing B into the screw rod & keeping screw notch vertically upward.

3.Inserting C into the mounting hole & keeping the threaded hole vertically upward.

4.Inserting B into C & fixing D slightly above C.

5. Installing D into the screw hole of C & Fixing it on the mounting hole by using A.

6.Installation completed, please be seated to check the stability.