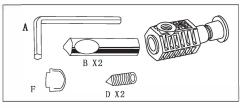

## Wall-hung Toilet BEWH/ZAWH

1. Five spare part: A、B、C、D、E、F (as shown).

2. As shown, installing B into the screw rod & keeping screw notch vertically upward.

3.Inserting C into the mounting hole & keeping the threaded hole vertically upward.