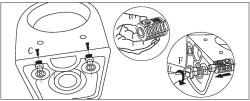

4.Inserting B into C & fixing D slightly above C.

5. Installing D into the screw hole of C & Fixing it on the mounting hole by using A.

6.Installation completed, please be seated to check the stability.